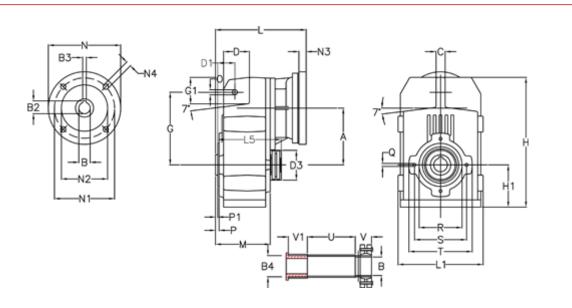

## **Measures**

| A = 125.00                               | D1 = 40.0                                        | 15 = 182.0                                    | P1                                                                                 | = 3.0                              | V = 41  |
|------------------------------------------|--------------------------------------------------|-----------------------------------------------|------------------------------------------------------------------------------------|------------------------------------|---------|
| B = 30                                   | d3 = 83                                          | M = 120.0                                     | Q                                                                                  | = M8x15                            | V1 = 48 |
| B1 = 19                                  | G = 160                                          | N = 200                                       | R                                                                                  | = 95                               |         |
| B2 = 21.8                                | G1 = 58.0                                        | N1 = 165                                      | S                                                                                  | = 115                              |         |
| B3 = 6                                   | H = 286.0                                        | N2 = 130                                      | Т                                                                                  | = 140                              |         |
| B4 = 30                                  | H1 = 92.5                                        | N4 = M10x20                                   | Tightening torque Nm adapter bushing                                               | g = 6.0                            |         |
| C = 20                                   | L = 217.0                                        | O = 11                                        | Tightening torque Nm shrink disc                                                   | = 7.0                              |         |
| D = 57.0                                 | L1 = 188                                         | P = 5.0                                       | U                                                                                  | = 104.5                            |         |
| B2 = 21.8<br>B3 = 6<br>B4 = 30<br>C = 20 | G1 = 58.0<br>H = 286.0<br>H1 = 92.5<br>L = 217.0 | N1 = 165<br>N2 = 130<br>N4 = M10x20<br>O = 11 | S<br>T<br>Tightening torque Nm adapter bushing<br>Tightening torque Nm shrink disc | = 115<br>= 140<br>g = 6.0<br>= 7.0 |         |